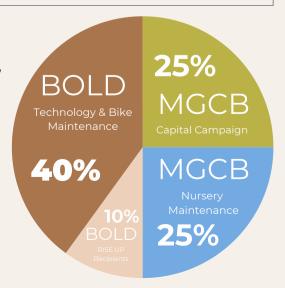

#### FUNDRAISING BUDGET

YOUR FUNDRAISING EFFORTS WILL HELP BOLD GIVE BACK IN THESE WAYS...

A FITNESS & FUNDRAISING CHALLENGE TO GROW OUR MINISTRY IN FAITH & FITNESS

- WHAT IF I DON'T CURRENTLY PARTICIPATE IN BOLD RIDES? CAN I STILL PARTICIPATE?
  - YES! WE'D LOVE TO HAVE YOU.
- IS THERE AN AGE LIMIT?
  - THE HIKE IS OPENED TO WOMEN AGED 18+ WHO ARE LOOKING FOR A PHYSICAL AND SPIRITUAL ADVENTURE!
- WILL THERE BE OPPORTUNITIES TO RAISE FUNDS TOWARDS MY INDIVIDUAL REGISTRATION COST?
   YES! A TENTATIVE FUNDRAISER IS PLANNED
- WHY DO I NEED TO PARTICIPATE IN THE SPONSORSHIP FUNDRAISER AND PAY THE REGISTRATION FEE?
  - BOLD IS A FREE MINISTRY OFFERED BY MECHANIC GROVE CHURCH OF THE BRETHREN. THE MONEY RAISED FROM THE SPONSORSHIP FUNDRAISING WILL GO BACK TO THE CHURCH, FINANCIALLY SUPPORTING PROJECTS THAT ENHANCE THE FACILITIES AND TECHNOLOGY THAT BOLD USES EVERY WEEK. THIS IS OUR WAY OF SAYING THANK YOU!
  - THESE FUNDS WILL ALSO SUPPORT BOLD RISE UP RECIPIENTS AND BIKE MAINTENCE TO CONTRIBUTING TO THE SUSTAINABILITY OF THE MINISTRY
- WHAT IF I CHANGE MY MIND?
  - THAT'S OKAY! PLANS CHANGE. YOU HAVE UNTIL JUNE 3, 2024 TO CHANGE YOUR MIND.
    - YOU CAN GET 50% OF YOUR DEPOSIT BACK UP UNTIL 5/6.
    - AFTER 8/5 A REFUND OF YOUR DEPOSITS WILL NO BE AVAILABLE.